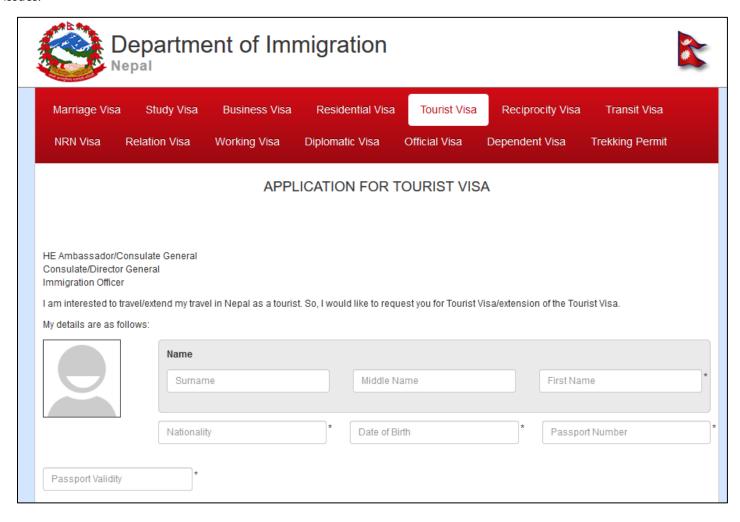

- 1. Go to the Nepal visa application website.
- 2. Select "Tourist Visa"
- 3. Fill out your information

Please note some fields require specific information related to your hotel, Nepal contact. Please follow this guide in detail to avoid any errors/issues.

# 5. Review your details and press submit.

HE Ambassador/ Consulate General Consulate / Director General Immigration Officer

I am interested to travel/extend my travel in Nepal as a tourist. So, I would like to request you for Tourist Visa/extension of the Tourist Visa.

My details are as follows:

- i. wame:
- 2. Nationality: American
- 3. Date of B
- 4. Passport
- 5. Passport va
- 6. Permanent
- 7. Add
- 8. Occupation:
- 9. Contact Telephone No.: +977 985-1207994
- 10 Mahila No - 077 005 1207994
- 1) Email:
- 12. Visa requested from April 12, 2019 to April 20, 2019 (9 days)
- 13. First visit to Nepal:
- 14. Last visa type: Tourist Visa
- 15. Validity of Visa:
- 16. Applying for New Visa (Tourist Visa)
- 17. Address in Nepal