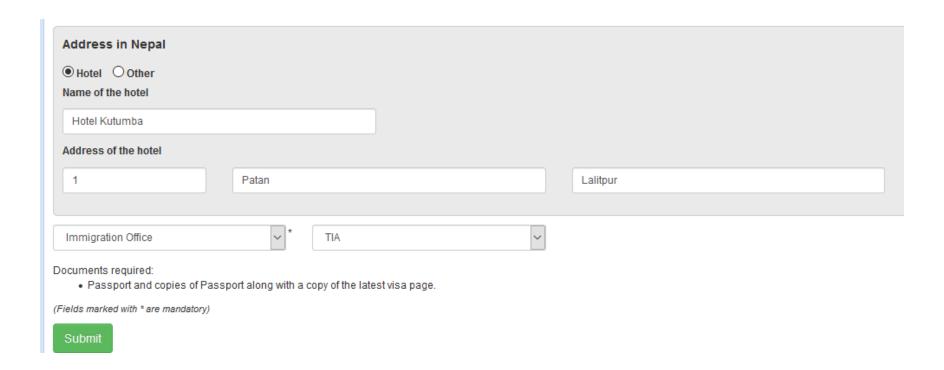

### Name & Address of the hotel:

- Name of hotel: Hotel Kutumba
- Street name Maitri Marg
- VCD/Municipality: Patan
- District: Lalitpur
- Immigration Office
- TIA (Tribhuvan International Airport)

4. Upload your passport photo (top left) and press submit

Name of the hotel: Hotel Kutumba

Address of the hotel:

18. Office: TIA

Documents required:

· Passport and copies of Passport along with a copy of the latest visa page.

- 6. After pressing submit you will receive a receipt with a barcode, please print it out and take it along with you you will need to show this to the immigration offer in Nepal for your visa.
  - Please also take \$25-\$40 in cash with you for your visa fee which you will pay at the airport. (15 Days 25 USD 30 Days 40 USD)