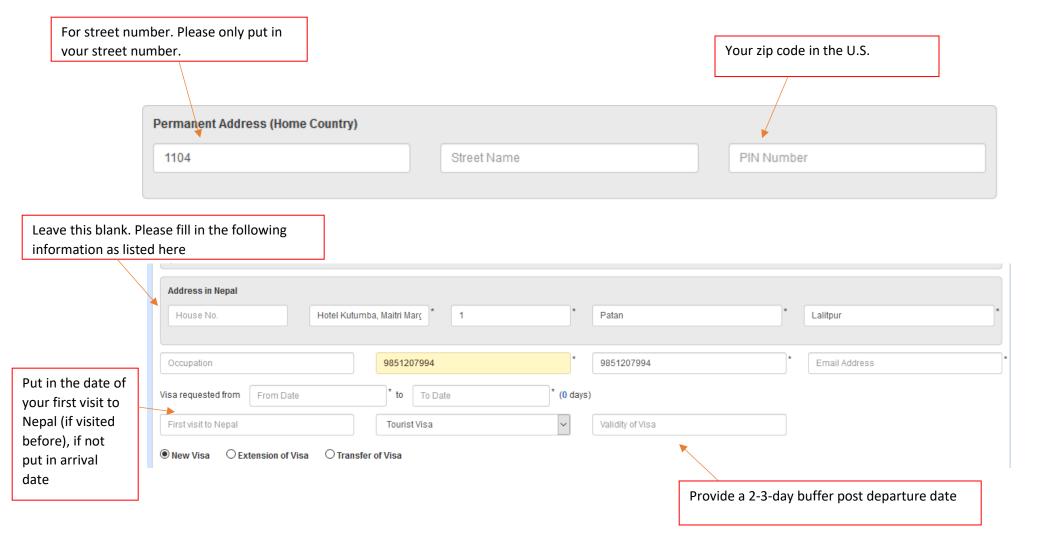

Please note some fields require specific information related to your hotel, Nepal contact. Please follow this guide in detail to avoid any errors/issues.

please contact **Priyanka.Subba@crs.org**, if you have any questions

# **Address in Nepal:**

- House no. –
- Street name Hotel Kutumba, Maitri Marg
- Ward No: 1
- VCD/Municipality: Patan
- District: Lalitpur

### Name & Address of the hotel:

- Name of hotel: Hotel Kutumba
- Street name Maitri Marg
- VCD/Municipality: Patan
- District: Lalitpur
- Immigration Office
- TIA (Tribhuvan International Airport)

4. Upload your passport photo (top left) and press submit

My details are as follows:

- i. wame:
- 2. Nationality: American
- 3. Date of B
- 4. Passport
- 5. Passport va
- 6. Permanent
- 7. Add
- 8. Occupation:
- 9. Contact Telephone No.: +977 985-1207994
- 10 Mahila No - 077 005 1207994
- 1) Email:
- 12. Visa requested from April 12, 2019 to April 20, 2019 (9 days)
- 13. First visit to Nepal:
- 14. Last visa type: Tourist Visa
- 15. Validity of Visa:
- 16. Applying for New Visa (Tourist Visa)
- 17. Address in Nepal