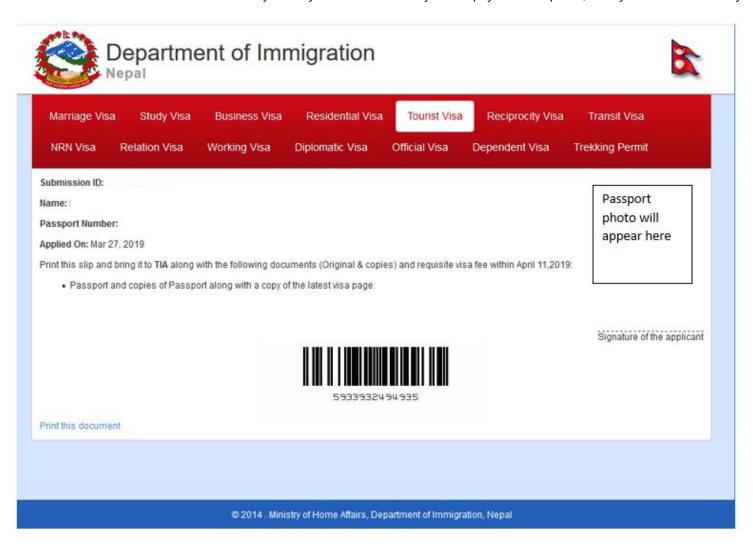

# 5. Review your details and press submit.

HE Ambassador/ Consulate General Consulate / Director General Immigration Officer

I am interested to travel/extend my travel in Nepal as a tourist. So, I would like to request you for Tourist Visa/extension of the Tourist Visa.

My details are as follows:

- i. wame:
- 2. Nationality: American
- 3. Date of B
- 4. Passport
- 5. Passport va
- 6. Permanent
- 7. Add
- 8. Occupation:
- 9. Contact Telephone No.: +977 985-1207994
- 10 Mahila No - 077 005 1207994
- 1) Email:
- 12. Visa requested from April 12, 2019 to April 20, 2019 (9 days)
- 13. First visit to Nepal:
- 14. Last visa type: Tourist Visa
- 15. Validity of Visa:
- 16. Applying for New Visa (Tourist Visa)
- 17. Address in Nepal

Name of the hotel: Hotel Kutumba

Address of the hotel:

18. Office: TIA

Documents required:

· Passport and copies of Passport along with a copy of the latest visa page.

- 6. After pressing submit you will receive a receipt with a barcode, please print it out and take it along with you you will need to show this to the immigration offer in Nepal for your visa.
  - Please also take \$25-\$40 in cash with you for your visa fee which you will pay at the airport. (15 Days 25 USD 30 Days 40 USD)